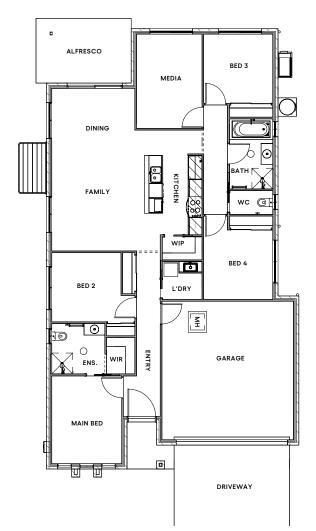

#### Noah 195

### الم

- 2740mm ceiling height
- Ducted air conditioning
- 2 Pac gloss, matt, or timber look cabinetry with soft close hinges and finger pull doors and drawers
- 20mm Lithostone® benchtops with breakfast bar
- 900mm upright freestanding stainless steel electric cooktop and oven
- Undermount rangehood built in to overhead cabinetry
- Window or tiled splashback

- 600 x 600 porcelain tiling to entry, kitchen, pantry, living zones and wet areas OR vinyl plank timber flooring to entry, kitchen, pantry and living zones
- Quality carpet to all bedrooms and/or living
- Roof material COLORBOND® (from standard builders selection)
- Exposed aggregate driveway, alfresco and front porch
- Timber paling fencing to rear, sides and returns where no existing fence provided to site, including 1 single gate