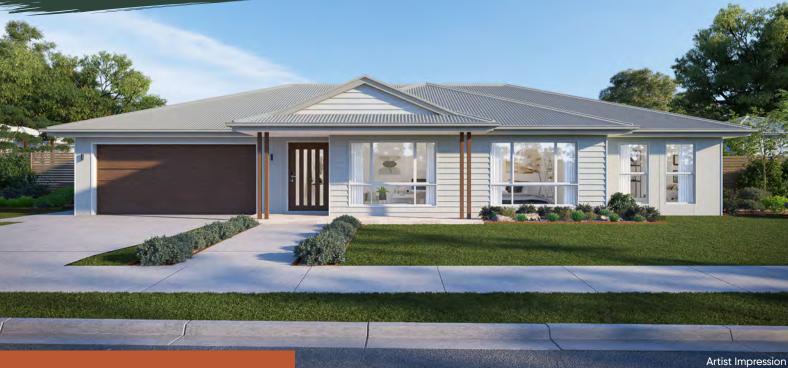

## House & Land Package Lot 142, Bushman Close

## Turnkey package price: \$915,400

## Marbella 210

- Full turn-key inclusions
- · Fixed site costs
- 2590mm ceiling height •
- Ducted reverse cycle air-• conditioning with upgraded tablet panel controller (sensors to all rooms)
- 3k/w Solar System
- Plush carpet in bedrooms
- 600mm x 600mm internal • floor tiles and to alfresco
- Floor to ceiling tiles to bathroom and ensuite
- Engineered stone benchtops