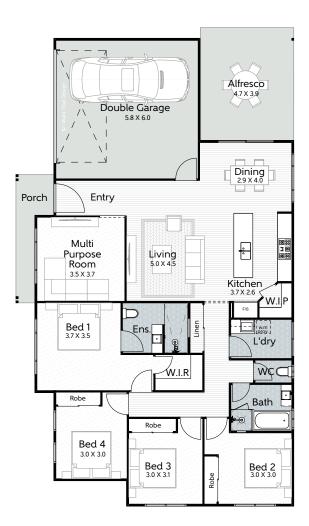

## House & Land Package Lot 142, Bushman Close

## Turnkey package price: \$915,400

## Marbella 210

- Full turn-key inclusions
- · Fixed site costs
- 2590mm ceiling height •
- Ducted reverse cycle air-• conditioning with upgraded tablet panel controller (sensors to all rooms)
- 3k/w Solar System
- Plush carpet in bedrooms
- 600mm x 600mm internal • floor tiles and to alfresco
- Floor to ceiling tiles to bathroom and ensuite
- Engineered stone benchtops