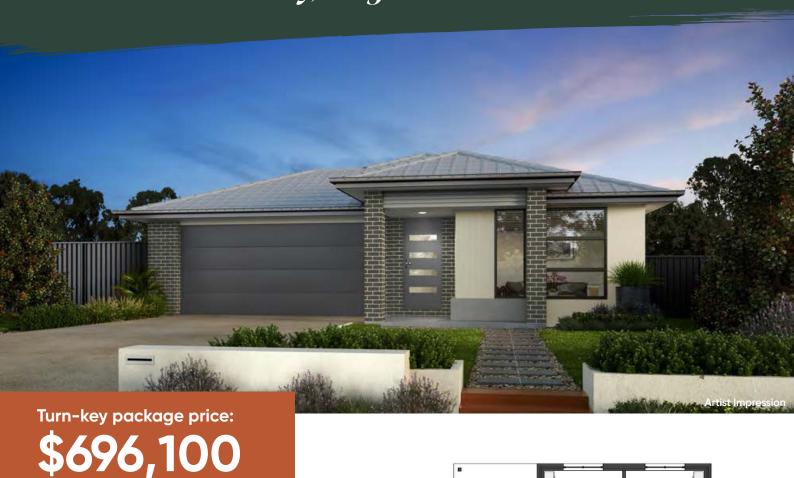

## House & Land Package Lot 140 Archers Way, D'Aguilar

## **Bronte 180**

[m²] Lot Size: 601m² | House Size: 180m²

- Fixed price contract
- Council building approval fees
- Engineer's soil test & slab design
- · Construction Insurance
- · Site survey and set out
- Earthworks to suit balanced cut & fill over building platform
- Engineered designed "H" Class waffle pod slab
- · Six star energy rating
- Home warranty insurance (6 years)
- 12 month maintenance warranty from handover