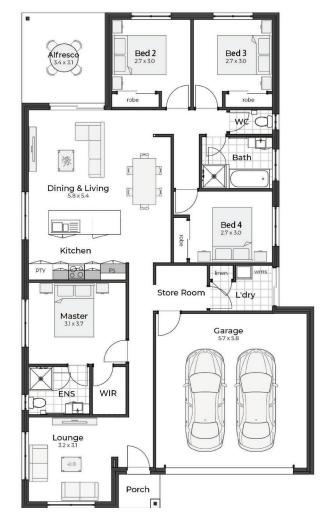

## **Bronte 180**

[m²] Lot Size: 601m² | House Size: 180m²

- Fixed price contract
- Council building approval fees
- Engineer's soil test & slab design
- · Construction Insurance
- · Site survey and set out
- Earthworks to suit balanced cut & fill over building platform
- Engineered designed "H" Class waffle pod slab
- · Six star energy rating
- Home warranty insurance (6 years)
- 12 month maintenance warranty from handover