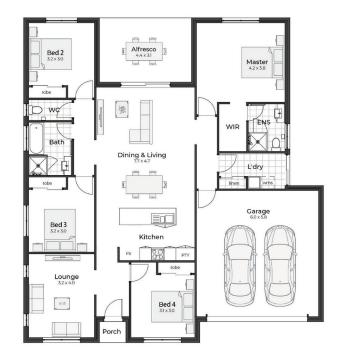

## Tamarama 205

M<sup>2</sup> Lot Size: 700m<sup>2</sup> House Size: 205m<sup>2</sup>

- Fixed price contract
- Council building approval fees
- Engineer's soil test & slab design
- · Construction Insurance
- · Site survey and set out
- Earthworks to suit balanced cut & fill over building platform
- Engineered designed "H" Class waffle pod slab
- · Six star energy rating
- Home warranty insurance (6 years)
- 12 month maintenance warranty from handover