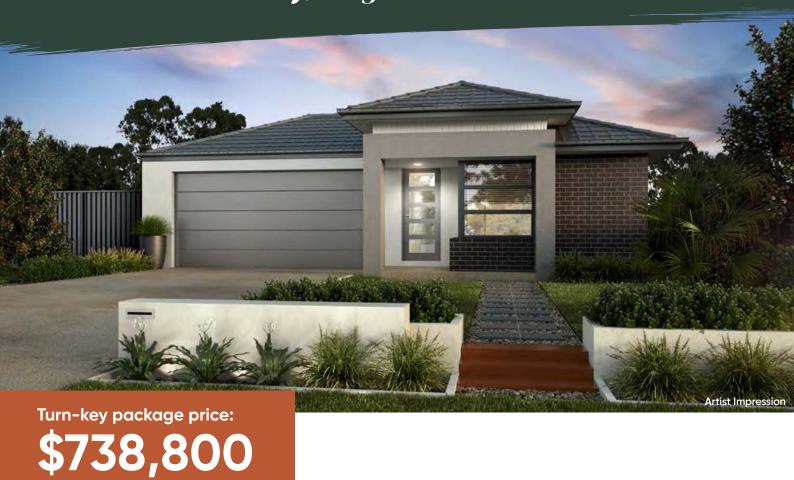

## House & Land Package Lot 143 Archers Way, D'Aguilar

## Tamarama 205

M<sup>2</sup> Lot Size: 700m<sup>2</sup> House Size: 205m<sup>2</sup>

- Fixed price contract
- Council building approval fees
- Engineer's soil test & slab design
- · Construction Insurance
- · Site survey and set out
- Earthworks to suit balanced cut & fill over building platform
- Engineered designed "H" Class waffle pod slab
- · Six star energy rating
- Home warranty insurance (6 years)
- 12 month maintenance warranty from handover