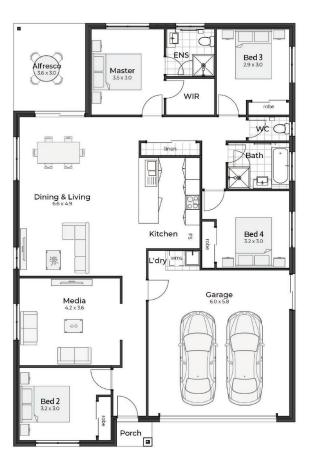

## Nambucca 195

## [m<sup>2</sup>] Lot Size: 756m<sup>2</sup> ↓ House Size: 195m<sup>2</sup>

- Fixed price contract
- Council building approval fees ٠
- Engineer's soil test & slab design ٠
- Construction Insurance
- Site survey and set out
- · Earthworks to suit balanced cut & fill over building platform
- Engineered designed "H" • Class waffle pod slab
- Six star energy rating •
- Home warranty insurance (6 years)
- 12 month maintenance warranty from handover