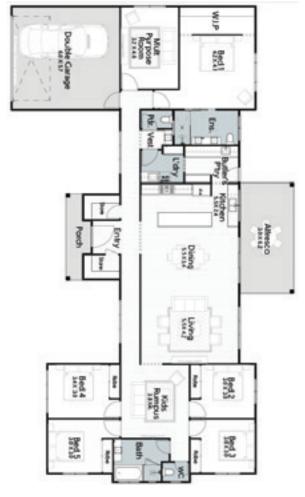

## Oristano 280

Lot Size: 1112m<sup>2</sup> | House Size: 284.67m<sup>2</sup>

- · Full turn-key inclusions
- · Fixed site costs
- · 2590mm ceiling height
- Ducted reverse cycle airconditioning with airtouch 5 controller (sensors to all rooms)
- · Three phase power
- Waterfall feature to kitchen island bench
- · Ceiling fans and LED lighting
- · Digital smart lock to front door
- 1200mm wide front entry door
- · Plush carpet including 10mm underlay to bedrooms