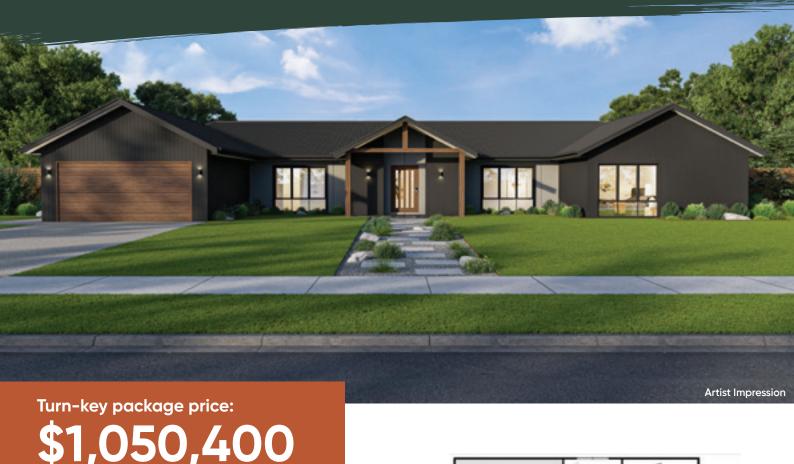

## **House & Land Package** Lot 142 Archers Way, D'Aguilar

 $\wedge \vee / \wedge$ HOMES

## Oristano 280

Lot Size: 1112m<sup>2</sup> | House Size: 284.67m<sup>2</sup>

- · Full turn-key inclusions
- · Fixed site costs
- · 2590mm ceiling height
- Ducted reverse cycle airconditioning with airtouch 5 controller (sensors to all rooms)
- · Three phase power
- Waterfall feature to kitchen island bench
- · Ceiling fans and LED lighting
- · Digital smart lock to front door
- 1200mm wide front entry door
- · Plush carpet including 10mm underlay to bedrooms