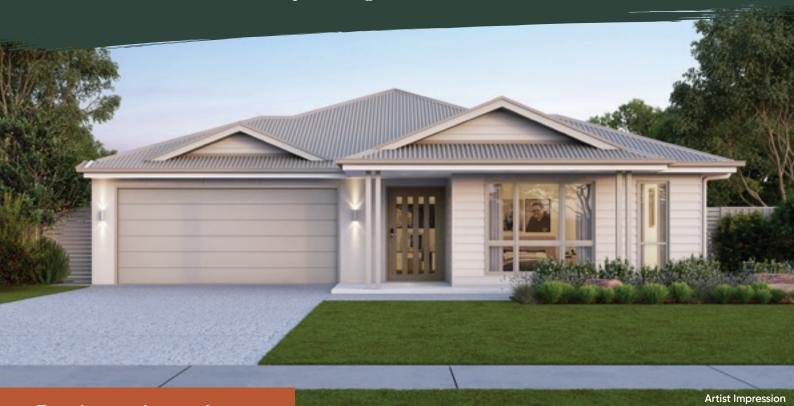

## **House & Land Package** Lot 146 Archers Way, D'Aguilar

Turn-key package price:

\$830,900

## Milos 210

Lot Size: 832m<sup>2</sup> | House Size: 211.31m<sup>2</sup>

- · Full turn-key inclusions
- · Fixed site costs
- · 2590mm ceiling height
- Ducted reverse cycle airconditioning with upgraded tablet panel controller (sensors to all rooms)
- · 3k/w Solar System
- Plush carpet in bedrooms
- · 600mm x 600mm tiles to alfresco
- 600mm x 600mm floor tiles
- Digital smart lock to front door
- Windsor 4VG 1200mm front door
- Double under mount sink