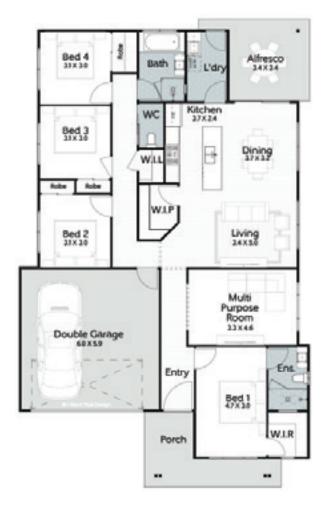

## Milos 210

Lot Size: 832m<sup>2</sup> | House Size: 211.31m<sup>2</sup>

- · Full turn-key inclusions
- · Fixed site costs
- · 2590mm ceiling height
- Ducted reverse cycle airconditioning with upgraded tablet panel controller (sensors to all rooms)
- · 3k/w Solar System
- Plush carpet in bedrooms
- · 600mm x 600mm tiles to alfresco
- 600mm x 600mm floor tiles
- Digital smart lock to front door
- Windsor 4VG 1200mm front door
- Double under mount sink