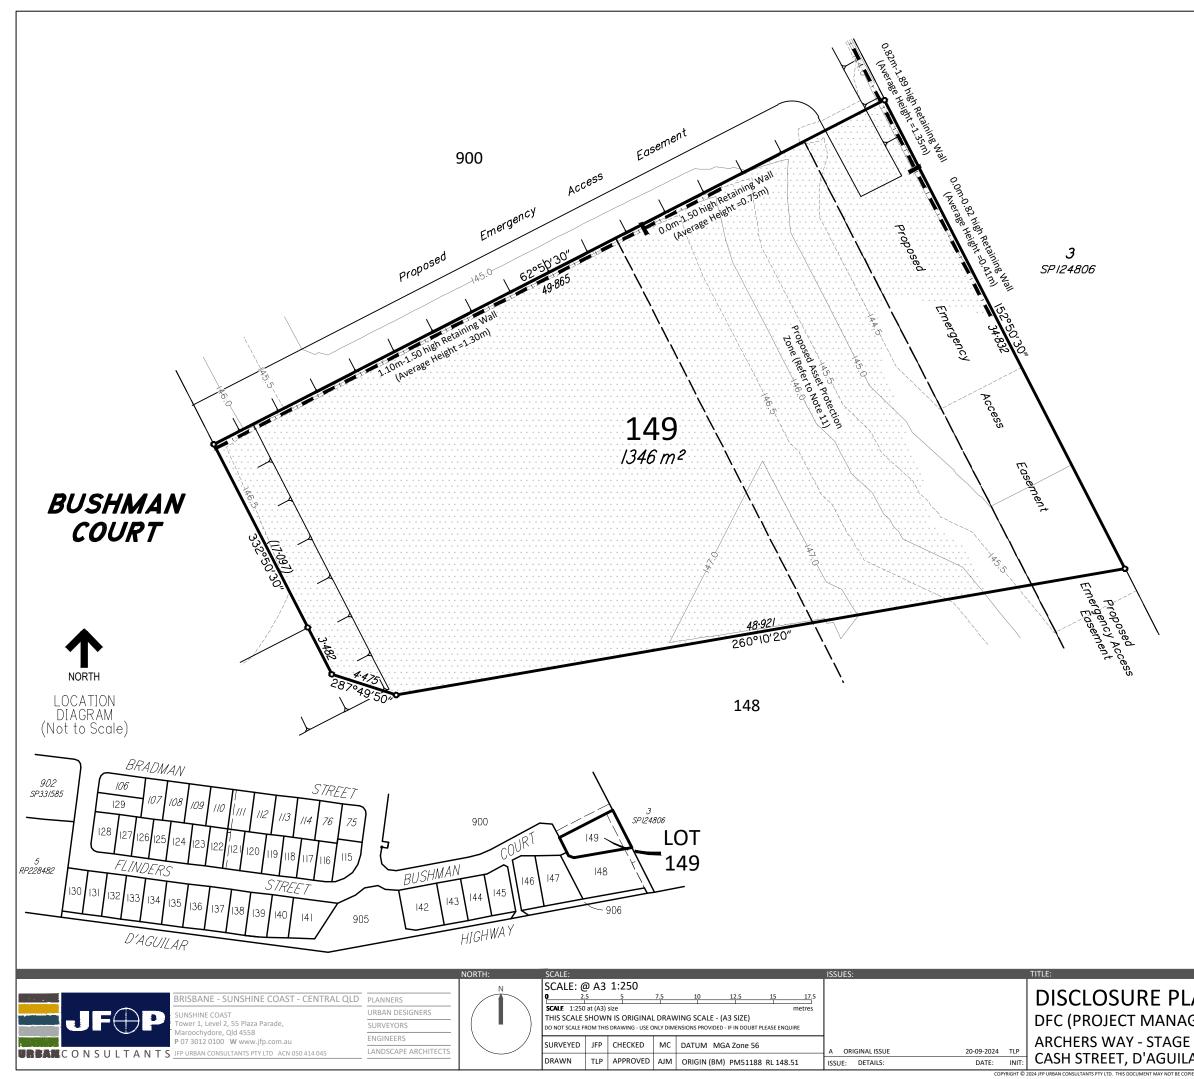

**IMPORTANT NOTES** (1) This plan was produced for the exclusive use of DFC (PROJECT MANAGEMENT) PTY LTD It is to be used as an attachment under the Land Sales Act to sell freehold land off the plan. (2) This plan shows details of Proposed Allotment 149 described as part of Lot 800 on SP331595 situated in the Locality of D'Aguilar, Moreton Bay City Council. (3) All dimensions, areas and easements are subject to final registration of the survey plan. (4) The depth of fill placed as part of these works is from 0.0m to 2.9m. The compaction of the fill will be carried out in accordance with Australian Standard AS 3798-2007. Level 1 inspection and testing applies to all allotment fill placed as part of these works. (5) Purchasers should contact the local authority to verify levels and the location of services before submitting building plans for approval. (6) The subject site may be affected by building envelope requirements. Purchasers should refer to the Reconfiguration of a Lot and/or Material Change of Use approvals as applicable.

(7) Engineering design is derived from JFP Urban Consultants information, dated 7th August, 2024.

(8) Proposed Lot Layout taken from JFP ROL plan M2584P\_DA1 P5 D dated 10th June, 2024 and approved by Moreton Bay City Council on 17th September, 2024.

(11) Asset Protection Zone per approved Bushfire Plan.

## Contour Interval: 0.5m

| DESIGNED CONTOURS<br>( as at the completion of the work )                                                                             |
|---------------------------------------------------------------------------------------------------------------------------------------|
| RETAINING WALL                                                                                                                        |
| ACOUSTIC FENCE                                                                                                                        |
| PROPOSED EASEMENT                                                                                                                     |
| PROPOSED ASSET<br>PROTECTION ZONE                                                                                                     |
| TOP OF<br>BATTER                                                                                                                      |
| FILL AREA                                                                                                                             |
| DETAILS:                                                                                                                              |
| PROJECT: PLAN: ISSUE:<br>M2584 17/149 A<br>SHEET:<br>1 OF 1<br>FILE:<br>M2584-17A Stg5 Disclosure.dwg<br>DATE:<br>20th September 2024 |
|                                                                                                                                       |