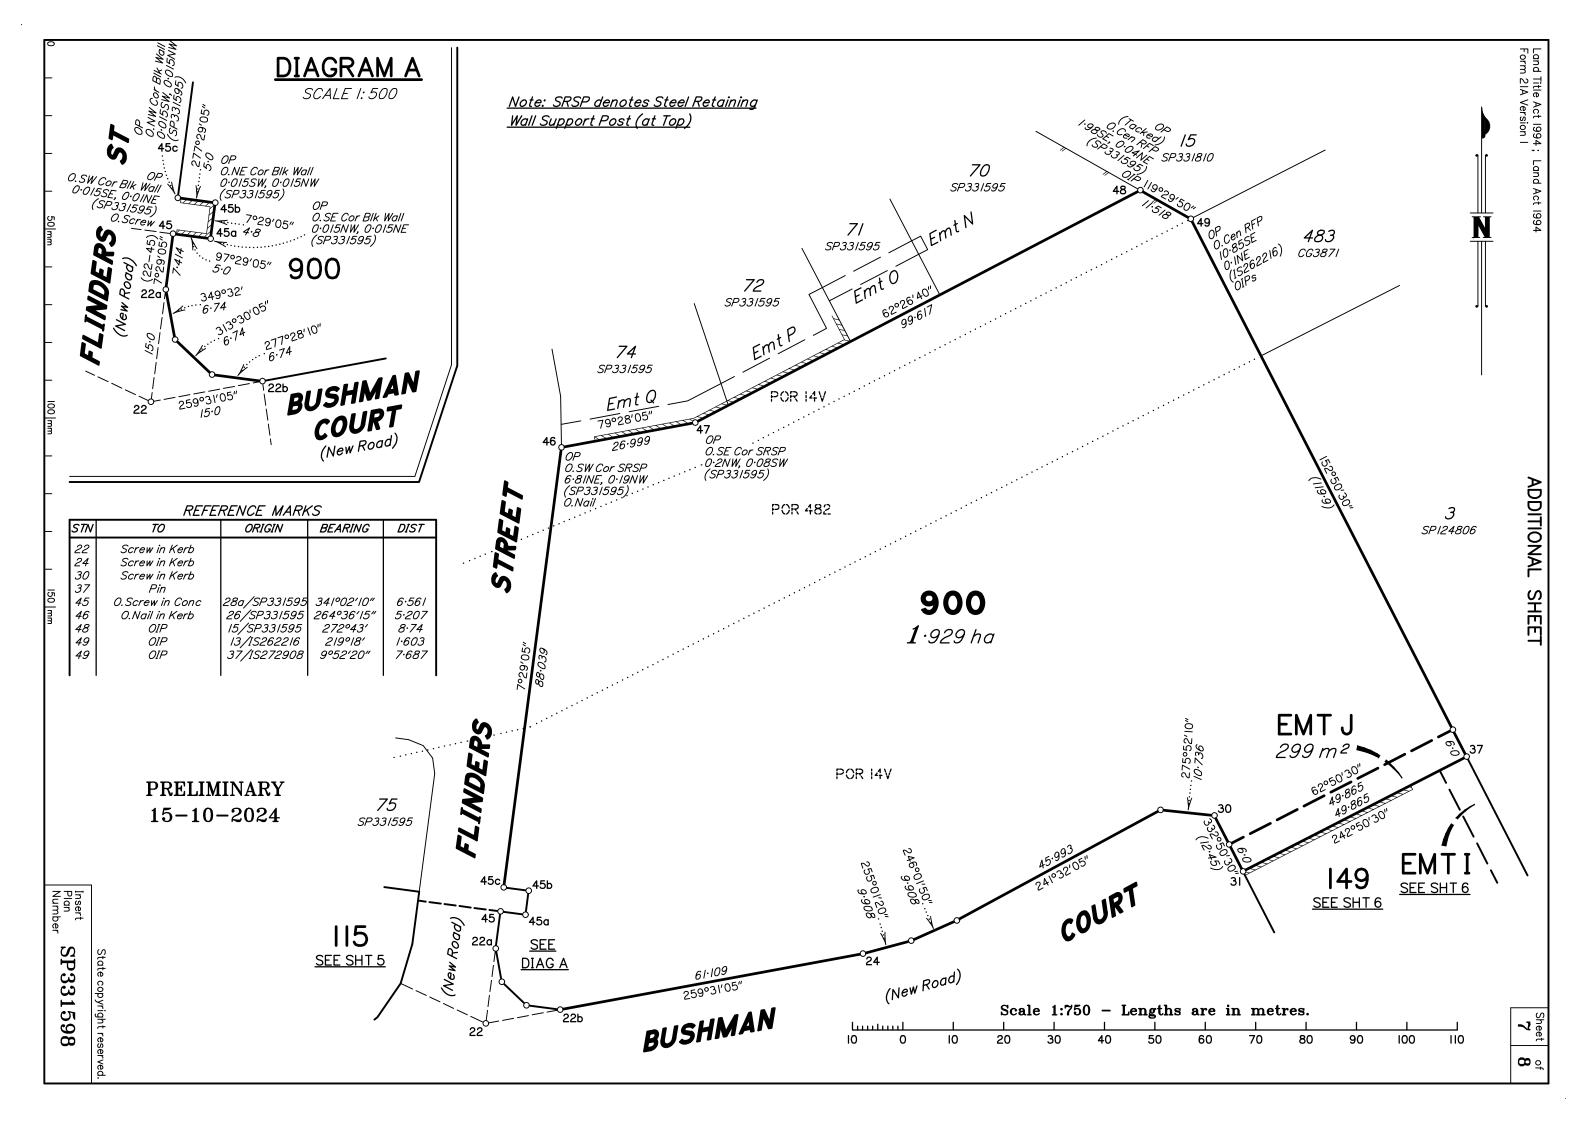

|
| э. References :<br>Dept File :                    |                                         | JFP URBAN CONSULTANTS PTY LTD<br>By : ACN 050 414 045<br>Date : | TOTAL                                                                                                                                          | \$                                                        |
| Local Govt :<br>Surveyor : M2584—ST5              |                                         | Signed :<br>Designation : Cadastral Surveyor                    | 8. Insert<br>Plan<br>Number SP331598                                                                                                           |                                                           |

















SP331598