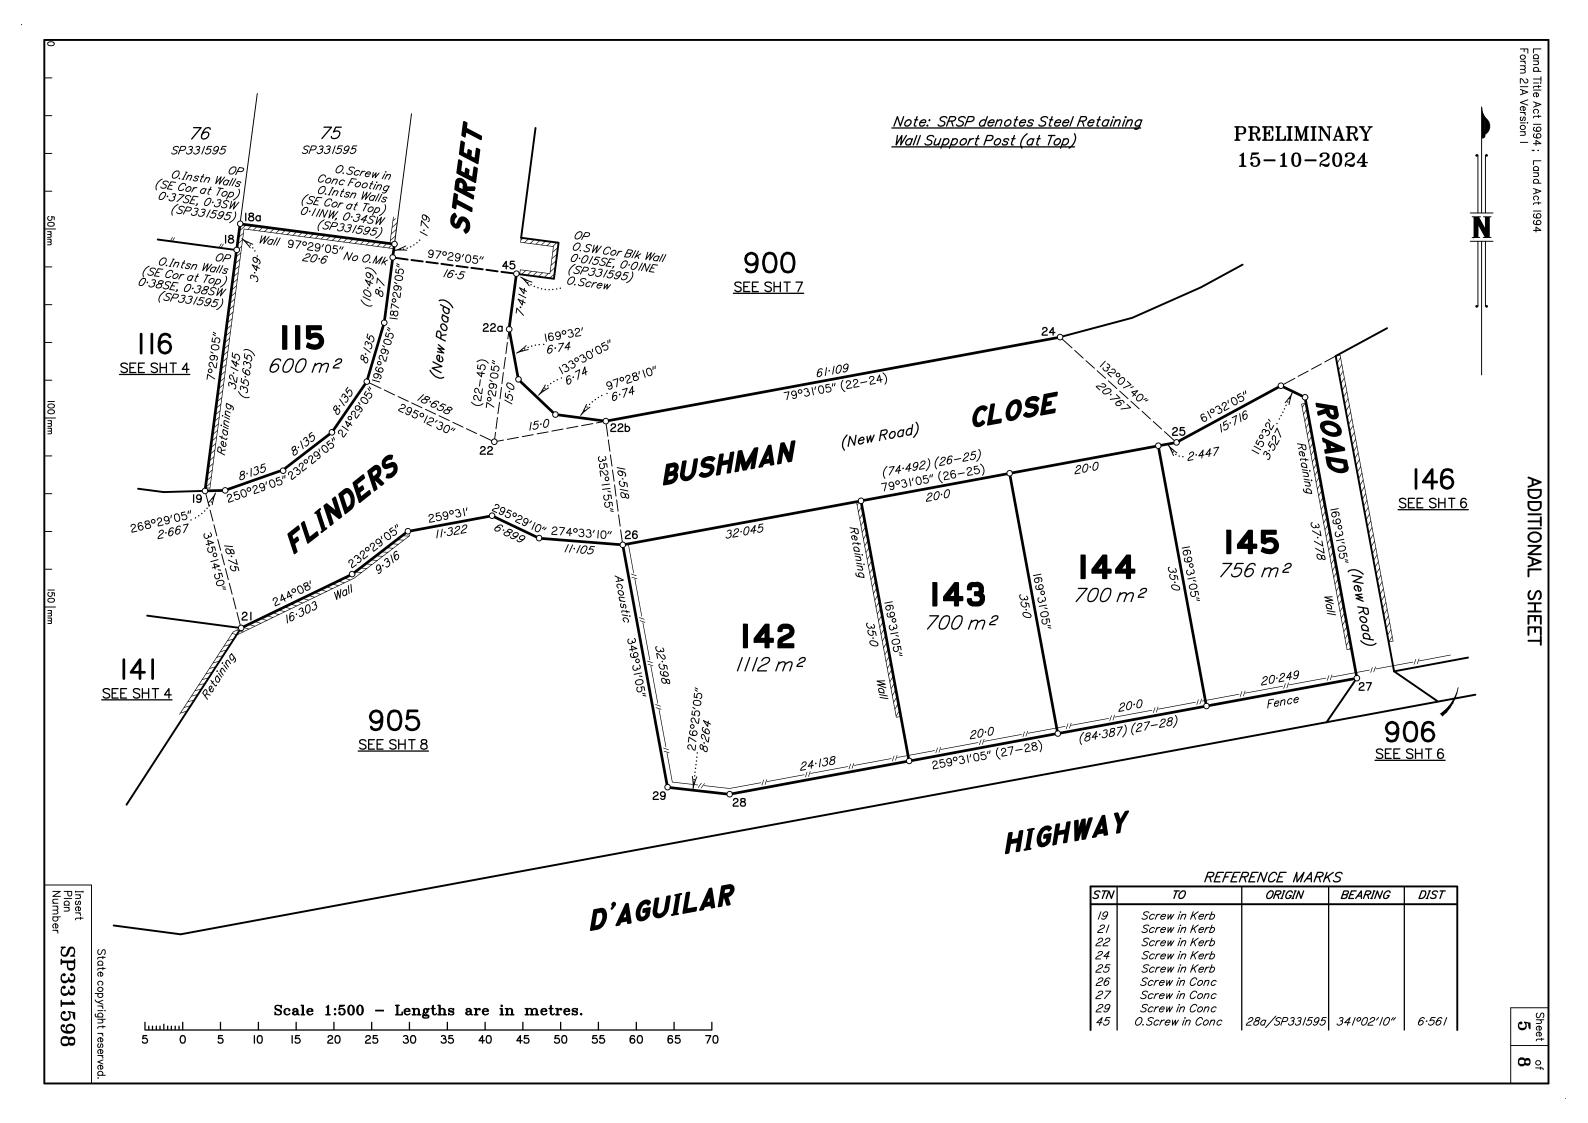

| and Title Act 1994;Land Act 1994<br>Form 21B Version 2    |                                                                                                                                                                                      |                                                                                       | WARNING : Folded or Mutilated Plans will not be accepted.<br>Plans may be rolled.<br>Information may not be placed in the outer margins. |                  |                     |  |  |
|-----------------------------------------------------------|--------------------------------------------------------------------------------------------------------------------------------------------------------------------------------------|---------------------------------------------------------------------------------------|------------------------------------------------------------------------------------------------------------------------------------------|------------------|---------------------|--|--|
| (Dealing No.)                                             |                                                                                                                                                                                      |                                                                                       | 4. Lodged by                                                                                                                             |                  |                     |  |  |
|                                                           |                                                                                                                                                                                      |                                                                                       | (Include address, phone number, reference, and Lodger Code)                                                                              |                  |                     |  |  |
|                                                           | Existing                                                                                                                                                                             |                                                                                       | Created                                                                                                                                  |                  |                     |  |  |
| Title<br>Reference                                        | Descriptio                                                                                                                                                                           | n                                                                                     | New Lots                                                                                                                                 | Road             | Secondary Interests |  |  |
| 51355837                                                  | Lot 800 on SP33                                                                                                                                                                      | 31595                                                                                 | 115-149, 900 & 905-906.                                                                                                                  | New Rd           | Emts F-J            |  |  |
| Emt 722711841 (Emt E on SP331585)                         |                                                                                                                                                                                      | 121                                                                                   |                                                                                                                                          |                  |                     |  |  |
| prior 1<br>Emt 7<br>prior 1<br>Emt 7                      | 22711842 (Emt C on SP331585)<br>to lodgement of this plan.<br>23405469 (Emt AA on SP33159<br>to lodgement of this plan.<br>23405470 (Emt AB on SP33159<br>to lodgement of this plan. | 5) is to be surrendered                                                               |                                                                                                                                          |                  |                     |  |  |
| – Search<br>– Boundo<br>along w<br>– All dim<br>– Statior | ensions are deed.                                                                                                                                                                    | reference marks at static<br>es at stations I, 4, 6a, 6b<br>nsions from stations I an |                                                                                                                                          |                  |                     |  |  |
|                                                           | <u>TON TO DATUM</u><br>ction to Datum was made on SP3                                                                                                                                |                                                                                       |                                                                                                                                          | 595 to this plan |                     |  |  |

PRELIMINARY 15-10-2024

SP331598