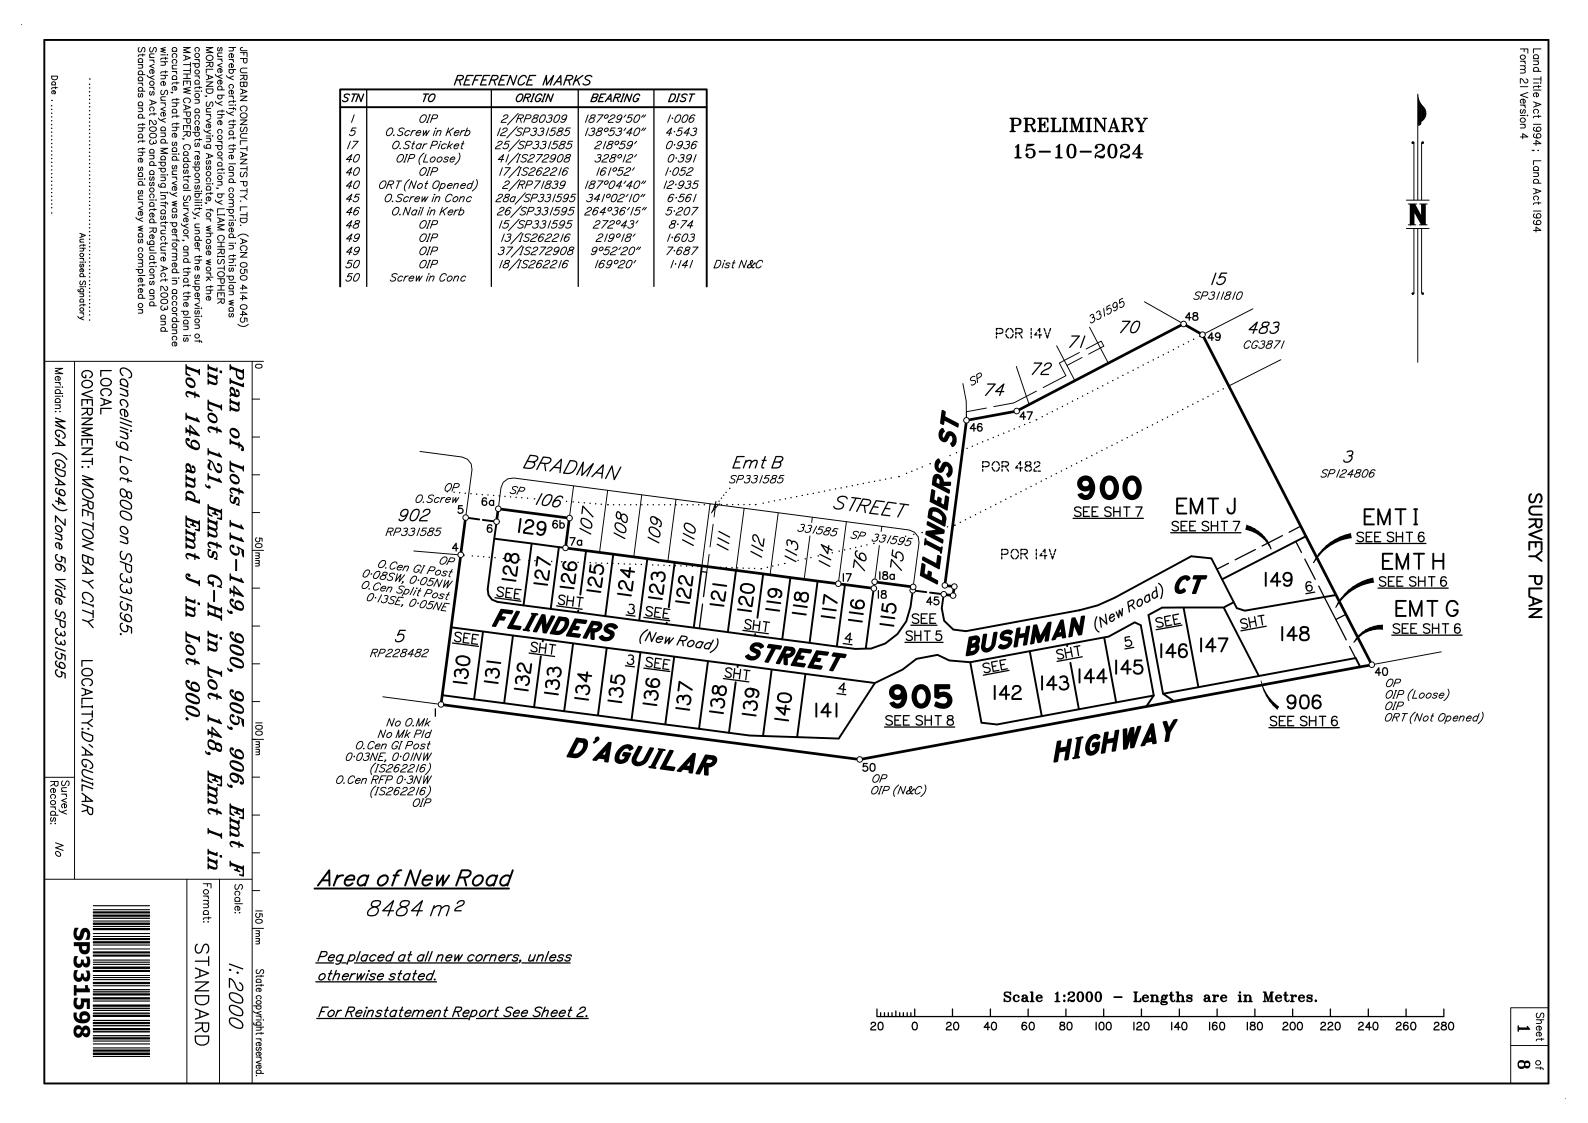

| and Title Act 1994;Land Act 1994<br>Form 21B Version 2    |                                                                                                                                                                                      |                                                                                       | WARNING : Folded or Mutilated Plans will not be accepted.<br>Plans may be rolled.<br>Information may not be placed in the outer margins. |                  |                     |  |  |
|-----------------------------------------------------------|--------------------------------------------------------------------------------------------------------------------------------------------------------------------------------------|---------------------------------------------------------------------------------------|------------------------------------------------------------------------------------------------------------------------------------------|------------------|---------------------|--|--|
| (Dealing No.)                                             |                                                                                                                                                                                      |                                                                                       | 4. Lodged by                                                                                                                             |                  |                     |  |  |
|                                                           |                                                                                                                                                                                      |                                                                                       | (Include address, phone number, reference, and Lodger Code)                                                                              |                  |                     |  |  |
|                                                           | Existing                                                                                                                                                                             |                                                                                       | Created                                                                                                                                  |                  |                     |  |  |
| Title<br>Reference                                        | Descriptio                                                                                                                                                                           | n                                                                                     | New Lots                                                                                                                                 | Road             | Secondary Interests |  |  |
| 51355837                                                  | Lot 800 on SP33                                                                                                                                                                      | 31595                                                                                 | 115-149, 900 & 905-906.                                                                                                                  | New Rd           | Emts F-J            |  |  |
| Emt 722711841 (Emt E on SP331585)                         |                                                                                                                                                                                      | 121                                                                                   |                                                                                                                                          |                  |                     |  |  |
| prior 1<br>Emt 7<br>prior 1<br>Emt 7                      | 22711842 (Emt C on SP331585)<br>to lodgement of this plan.<br>23405469 (Emt AA on SP33159<br>to lodgement of this plan.<br>23405470 (Emt AB on SP33159<br>to lodgement of this plan. | 5) is to be surrendered                                                               |                                                                                                                                          |                  |                     |  |  |
| – Search<br>– Boundo<br>along w<br>– All dim<br>– Statior | ensions are deed.                                                                                                                                                                    | reference marks at static<br>es at stations I, 4, 6a, 6b<br>nsions from stations I an |                                                                                                                                          |                  |                     |  |  |
|                                                           | <u>TON TO DATUM</u><br>ction to Datum was made on SP3                                                                                                                                |                                                                                       |                                                                                                                                          | 595 to this plan |                     |  |  |

PRELIMINARY 15-10-2024

SP331598