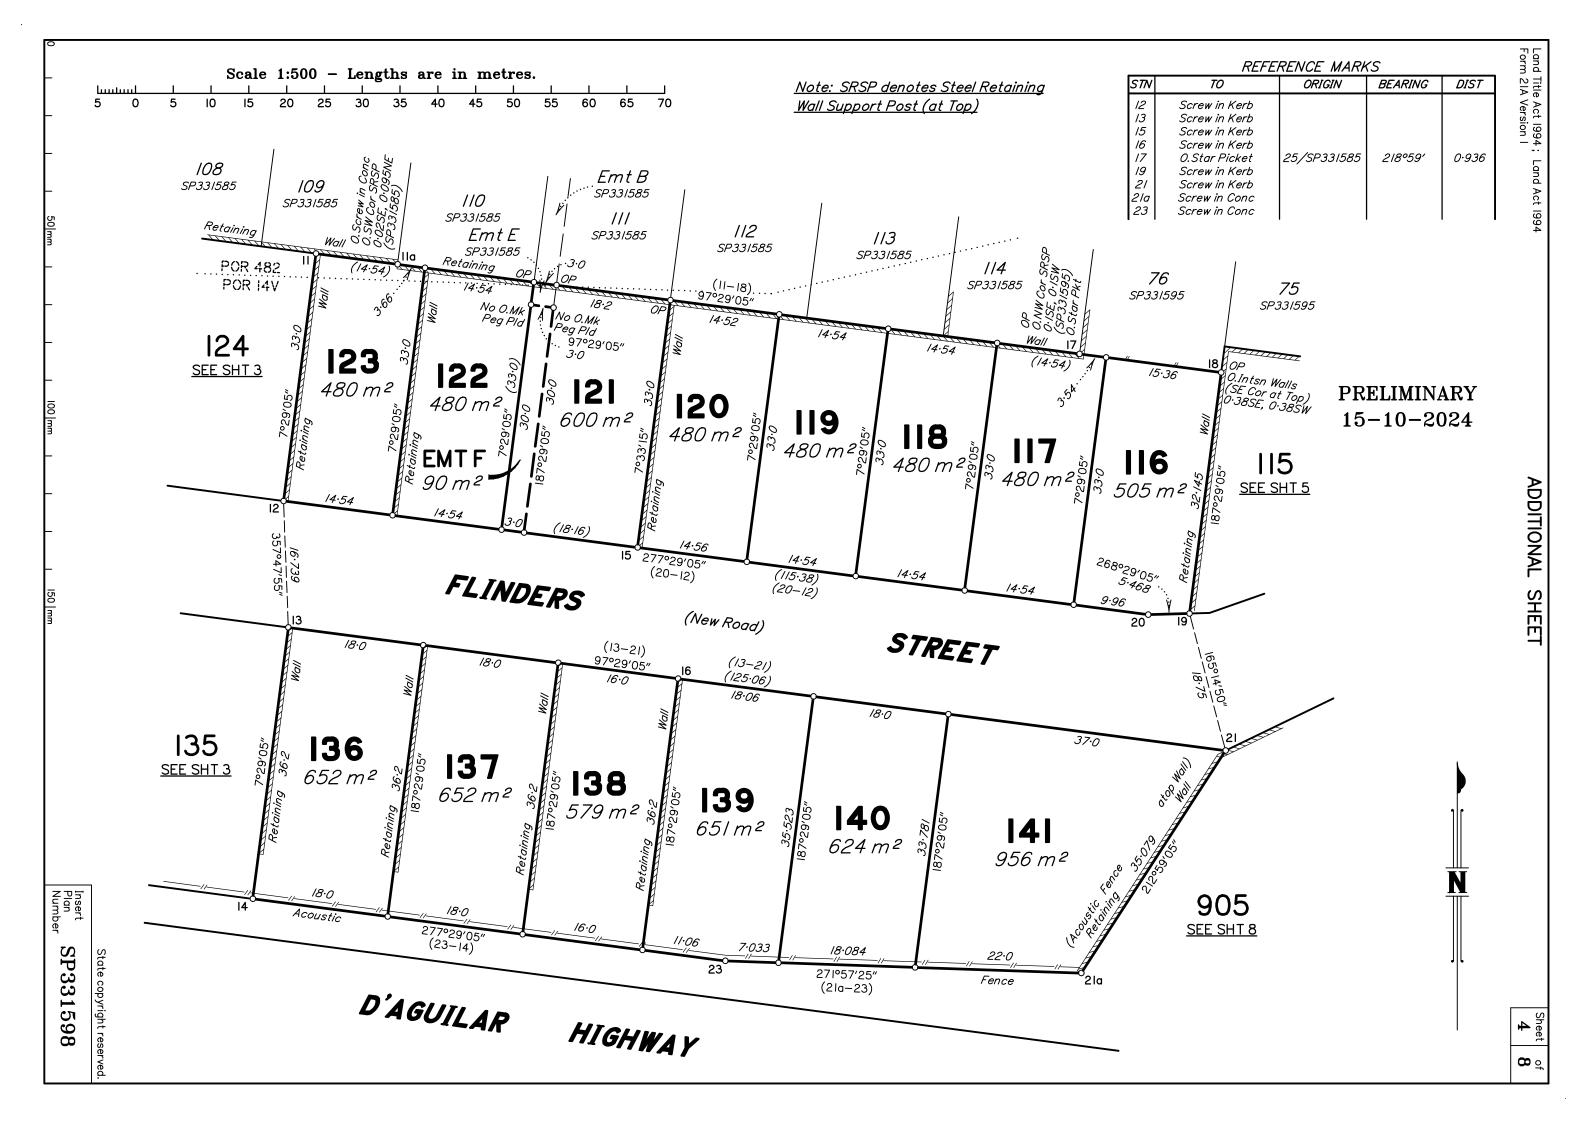

| and Title Act 1994;Land Act 1994<br>Form 21B Version 2    |                                                                                                                                                                                      |                                                                                       | WARNING : Folded or Mutilated Plans will not be accepted.<br>Plans may be rolled.<br>Information may not be placed in the outer margins. |                  |                     |  |  |
|-----------------------------------------------------------|--------------------------------------------------------------------------------------------------------------------------------------------------------------------------------------|---------------------------------------------------------------------------------------|------------------------------------------------------------------------------------------------------------------------------------------|------------------|---------------------|--|--|
| (Dealing No.)                                             |                                                                                                                                                                                      |                                                                                       | 4. Lodged by                                                                                                                             |                  |                     |  |  |
|                                                           |                                                                                                                                                                                      |                                                                                       | (Include address, phone number, reference, and Lodger Code)                                                                              |                  |                     |  |  |
|                                                           | Existing                                                                                                                                                                             |                                                                                       | Created                                                                                                                                  |                  |                     |  |  |
| Title<br>Reference                                        | Descriptio                                                                                                                                                                           | n                                                                                     | New Lots                                                                                                                                 | Road             | Secondary Interests |  |  |
| 51355837                                                  | Lot 800 on SP33                                                                                                                                                                      | 31595                                                                                 | 115-149, 900 & 905-906.                                                                                                                  | New Rd           | Emts F-J            |  |  |
| Emt 722711841 (Emt E on SP331585)                         |                                                                                                                                                                                      | 121                                                                                   |                                                                                                                                          |                  |                     |  |  |
| prior 1<br>Emt 7<br>prior 1<br>Emt 7                      | 22711842 (Emt C on SP331585)<br>to lodgement of this plan.<br>23405469 (Emt AA on SP33159<br>to lodgement of this plan.<br>23405470 (Emt AB on SP33159<br>to lodgement of this plan. | 5) is to be surrendered                                                               |                                                                                                                                          |                  |                     |  |  |
| – Search<br>– Boundo<br>along w<br>– All dim<br>– Statior | ensions are deed.                                                                                                                                                                    | reference marks at static<br>es at stations I, 4, 6a, 6b<br>nsions from stations I an |                                                                                                                                          |                  |                     |  |  |
|                                                           | <u>TON TO DATUM</u><br>ction to Datum was made on SP3                                                                                                                                |                                                                                       |                                                                                                                                          | 595 to this plan |                     |  |  |

PRELIMINARY 15-10-2024

SP331598