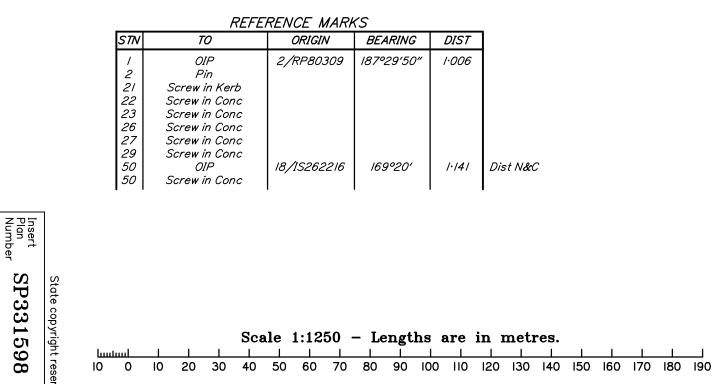

| and Title Act 1994;Land Act 1994<br>Form 21B Version 2    |                                                                                                                                                                                      |                                                                                       | WARNING : Folded or Mutilated Plans will not be accepted.<br>Plans may be rolled.<br>Information may not be placed in the outer margins. |                  |                     |  |  |
|-----------------------------------------------------------|--------------------------------------------------------------------------------------------------------------------------------------------------------------------------------------|---------------------------------------------------------------------------------------|------------------------------------------------------------------------------------------------------------------------------------------|------------------|---------------------|--|--|
| (Dealing No.)                                             |                                                                                                                                                                                      |                                                                                       | 4. Lodged by                                                                                                                             |                  |                     |  |  |
|                                                           |                                                                                                                                                                                      |                                                                                       | (Include address, phone number, reference, and Lodger Code)                                                                              |                  |                     |  |  |
|                                                           | Existing                                                                                                                                                                             |                                                                                       | Created                                                                                                                                  |                  |                     |  |  |
| Title<br>Reference                                        | Descriptio                                                                                                                                                                           | n                                                                                     | New Lots                                                                                                                                 | Road             | Secondary Interests |  |  |
| 51355837                                                  | Lot 800 on SP33                                                                                                                                                                      | 31595                                                                                 | 115-149, 900 & 905-906.                                                                                                                  | New Rd           | Emts F-J            |  |  |
| Emt 722711841 (Emt E on SP331585)                         |                                                                                                                                                                                      | 121                                                                                   |                                                                                                                                          |                  |                     |  |  |
| prior 1<br>Emt 7<br>prior 1<br>Emt 7                      | 22711842 (Emt C on SP331585)<br>to lodgement of this plan.<br>23405469 (Emt AA on SP33159<br>to lodgement of this plan.<br>23405470 (Emt AB on SP33159<br>to lodgement of this plan. | 5) is to be surrendered                                                               |                                                                                                                                          |                  |                     |  |  |
| – Search<br>– Boundo<br>along w<br>– All dim<br>– Statior | ensions are deed.                                                                                                                                                                    | reference marks at static<br>es at stations I, 4, 6a, 6b<br>nsions from stations I an |                                                                                                                                          |                  |                     |  |  |
|                                                           | <u>TON TO DATUM</u><br>ction to Datum was made on SP3                                                                                                                                |                                                                                       |                                                                                                                                          | 595 to this plan |                     |  |  |