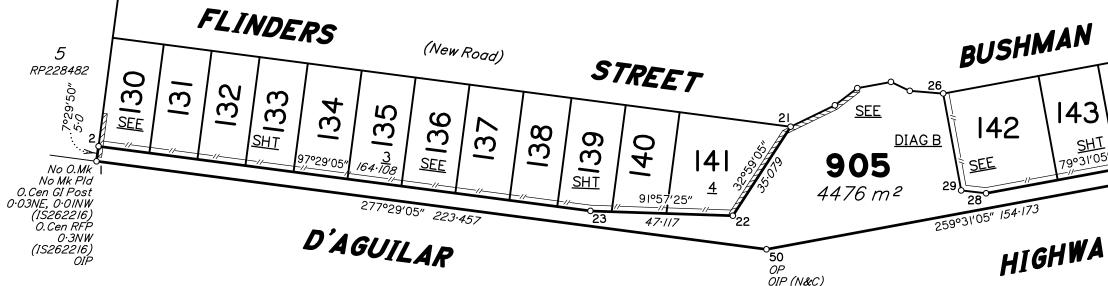

|
| э. References :<br>Dept File :                    |                                         | JFP URBAN CONSULTANTS PTY LTD<br>By : ACN 050 414 045<br>Date : | TOTAL                                                                                                                                          | \$                                                        |
| Local Govt :<br>Surveyor : M2584—ST5              |                                         | Signed :<br>Designation : Cadastral Surveyor                    | 8. Insert<br>Plan<br>Number SP331598                                                                                                           |                                                           |

















SP331598