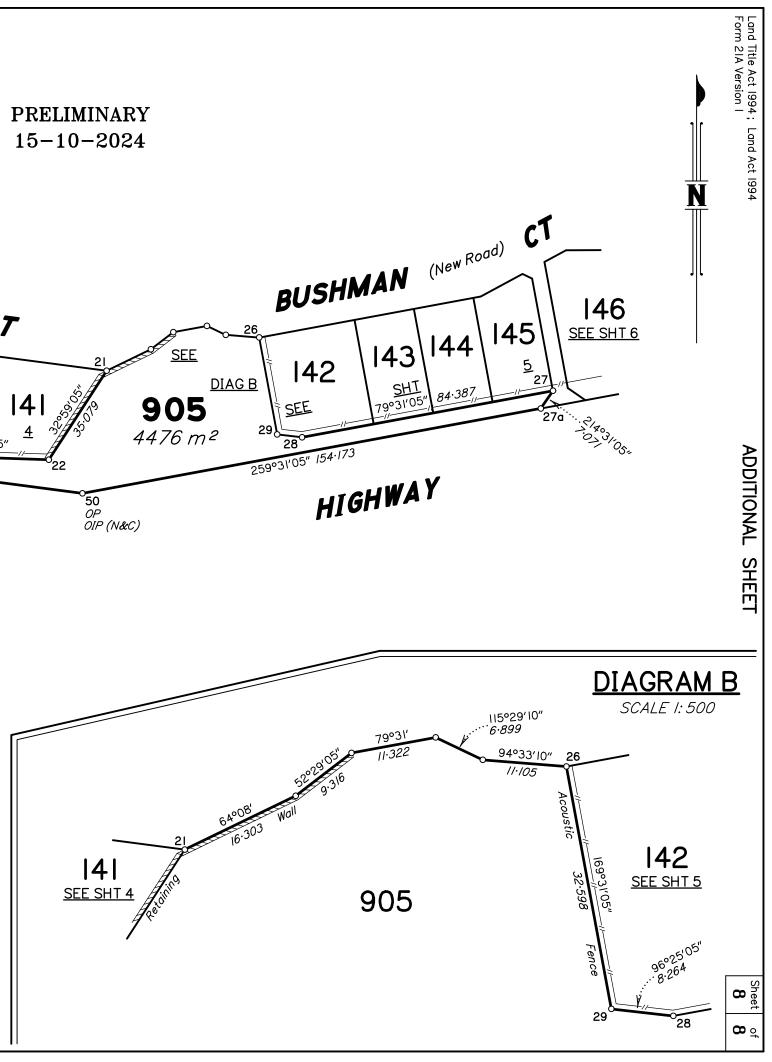

PRELIMINARY 15-10-2024

| and Title Act 1994;Land Act 1994<br>Form 21B Version 2    |                                                                                                                                                                                      |                                                                                       | WARNING : Folded or Mutilated Plans will not be accepted.<br>Plans may be rolled.<br>Information may not be placed in the outer margins. |                  |                     |  |  |
|-----------------------------------------------------------|--------------------------------------------------------------------------------------------------------------------------------------------------------------------------------------|---------------------------------------------------------------------------------------|------------------------------------------------------------------------------------------------------------------------------------------|------------------|---------------------|--|--|
| (Dealing No.)                                             |                                                                                                                                                                                      |                                                                                       | 4. Lodged by                                                                                                                             |                  |                     |  |  |
|                                                           |                                                                                                                                                                                      |                                                                                       | (Include address, phone number, reference, and Lodger Code)                                                                              |                  |                     |  |  |
|                                                           | Existing                                                                                                                                                                             |                                                                                       | Created                                                                                                                                  |                  |                     |  |  |
| Title<br>Reference                                        | Descriptio                                                                                                                                                                           | n                                                                                     | New Lots                                                                                                                                 | Road             | Secondary Interests |  |  |
| 51355837                                                  | Lot 800 on SP33                                                                                                                                                                      | 31595                                                                                 | 115-149, 900 & 905-906.                                                                                                                  | New Rd           | Emts F-J            |  |  |
| Emt 722711841 (Emt E on SP331585)                         |                                                                                                                                                                                      | 121                                                                                   |                                                                                                                                          |                  |                     |  |  |
| prior 1<br>Emt 7<br>prior 1<br>Emt 7                      | 22711842 (Emt C on SP331585)<br>to lodgement of this plan.<br>23405469 (Emt AA on SP33159<br>to lodgement of this plan.<br>23405470 (Emt AB on SP33159<br>to lodgement of this plan. | 5) is to be surrendered                                                               |                                                                                                                                          |                  |                     |  |  |
| – Search<br>– Boundo<br>along w<br>– All dim<br>– Statior | ensions are deed.                                                                                                                                                                    | reference marks at static<br>es at stations I, 4, 6a, 6b<br>nsions from stations I an |                                                                                                                                          |                  |                     |  |  |
|                                                           | <u>TON TO DATUM</u><br>ction to Datum was made on SP3                                                                                                                                |                                                                                       |                                                                                                                                          | 595 to this plan |                     |  |  |