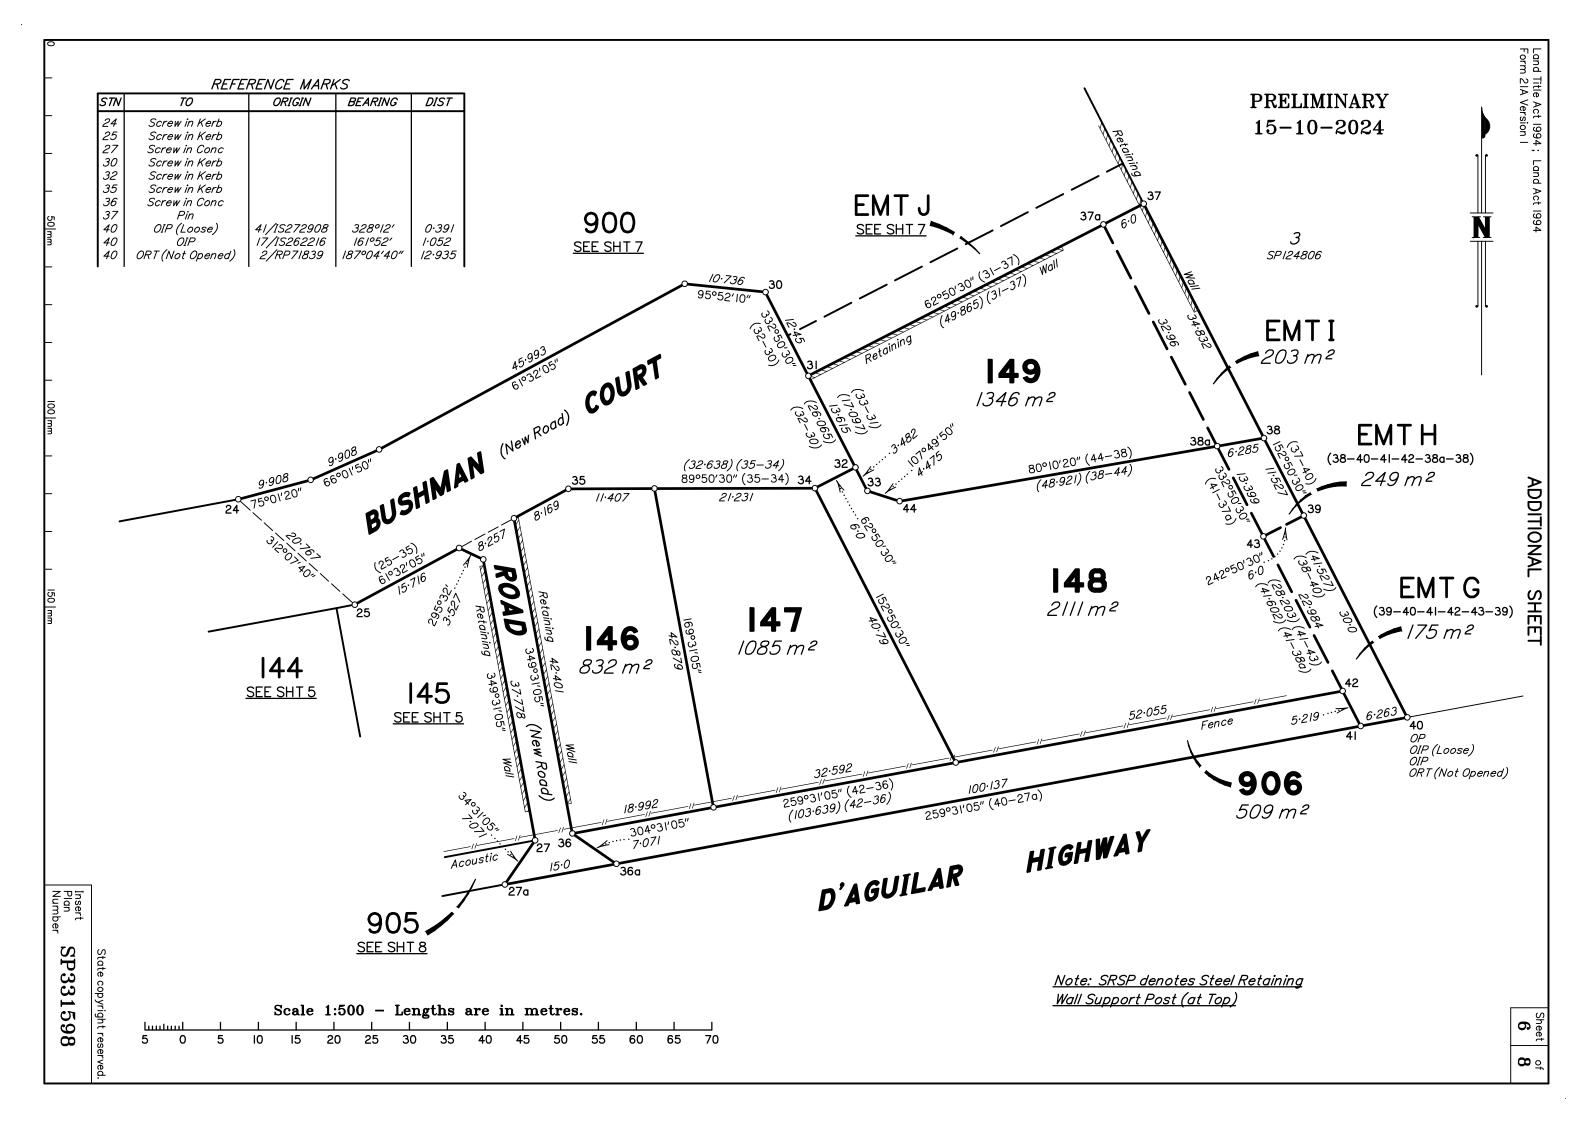

|
| э. References :<br>Dept File :                    |                                         | JFP URBAN CONSULTANTS PTY LTD<br>By : ACN 050 414 045<br>Date : | TOTAL                                                                                                                                          | \$                                                        |
| Local Govt :<br>Surveyor : M2584—ST5              |                                         | Signed :<br>Designation : Cadastral Surveyor                    | 8. Insert<br>Plan<br>Number SP331598                                                                                                           |                                                           |

















SP331598