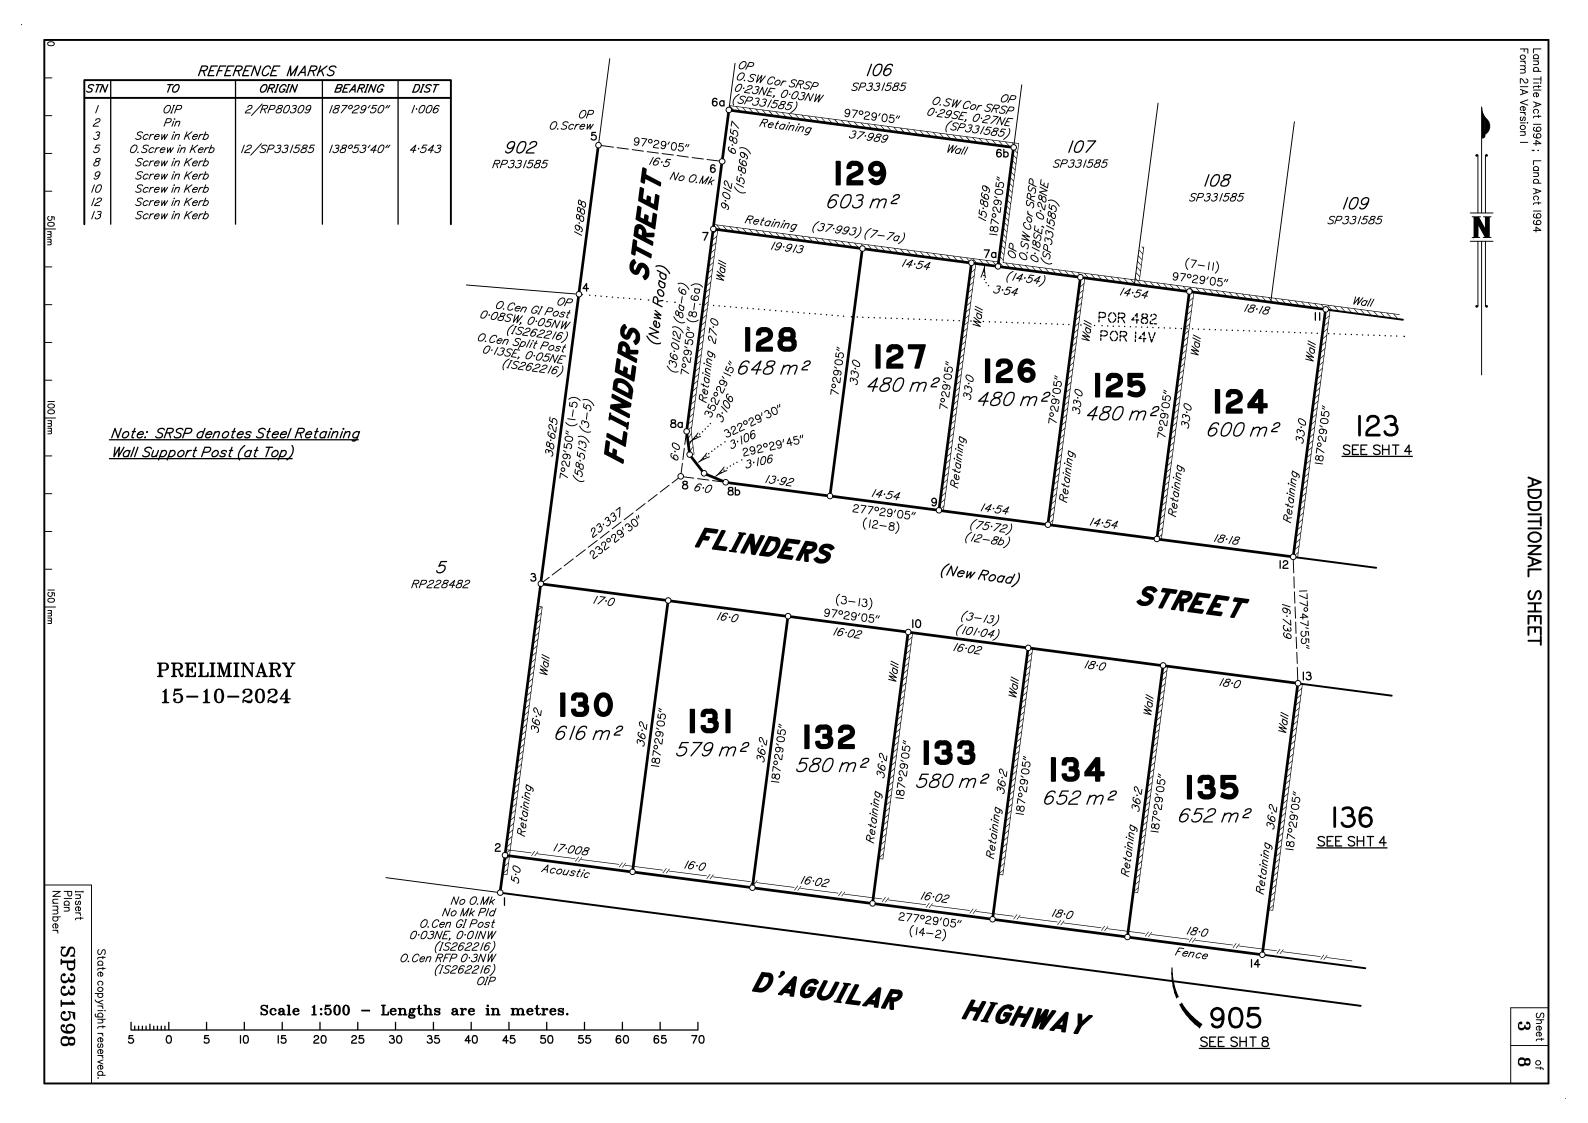

| and Title Act 1994;Land Act 1994<br>Form 21B Version 2    |                                                                                                                                                                                      |                                                                                       | WARNING : Folded or Mutilated Plans will not be accepted.<br>Plans may be rolled.<br>Information may not be placed in the outer margins. |                  |                     |  |  |
|-----------------------------------------------------------|--------------------------------------------------------------------------------------------------------------------------------------------------------------------------------------|---------------------------------------------------------------------------------------|------------------------------------------------------------------------------------------------------------------------------------------|------------------|---------------------|--|--|
| (Dealing No.)                                             |                                                                                                                                                                                      |                                                                                       | 4. Lodged by                                                                                                                             |                  |                     |  |  |
|                                                           |                                                                                                                                                                                      |                                                                                       | (Include address, phone number, reference, and Lodger Code)                                                                              |                  |                     |  |  |
|                                                           | Existing                                                                                                                                                                             |                                                                                       | Created                                                                                                                                  |                  |                     |  |  |
| Title<br>Reference                                        | Descriptio                                                                                                                                                                           | n                                                                                     | New Lots                                                                                                                                 | Road             | Secondary Interests |  |  |
| 51355837                                                  | Lot 800 on SP33                                                                                                                                                                      | 31595                                                                                 | 115-149, 900 & 905-906.                                                                                                                  | New Rd           | Emts F-J            |  |  |
| Emt 722711841 (Emt E on SP331585)                         |                                                                                                                                                                                      | 121                                                                                   |                                                                                                                                          |                  |                     |  |  |
| prior 1<br>Emt 7<br>prior 1<br>Emt 7                      | 22711842 (Emt C on SP331585)<br>to lodgement of this plan.<br>23405469 (Emt AA on SP33159<br>to lodgement of this plan.<br>23405470 (Emt AB on SP33159<br>to lodgement of this plan. | 5) is to be surrendered                                                               |                                                                                                                                          |                  |                     |  |  |
| – Search<br>– Boundo<br>along w<br>– All dim<br>– Statior | ensions are deed.                                                                                                                                                                    | reference marks at static<br>es at stations I, 4, 6a, 6b<br>nsions from stations I an |                                                                                                                                          |                  |                     |  |  |
|                                                           | <u>TON TO DATUM</u><br>ction to Datum was made on SP3                                                                                                                                |                                                                                       |                                                                                                                                          | 595 to this plan |                     |  |  |

PRELIMINARY 15-10-2024

SP331598