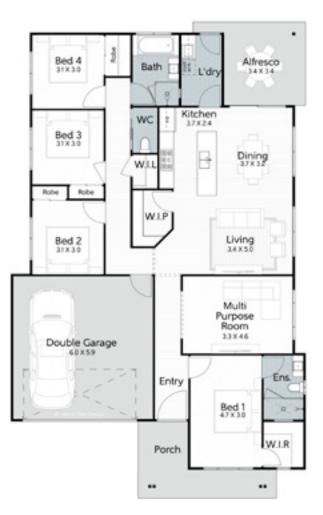

## House & Land Package Lot 146, Bushman Close

## Turnkey package price: \$854,900

## Milos 210

## Lot Size: 832m<sup>2</sup> House Size: 211.3m<sup>2</sup> m²

- · Full turn-key inclusions
- Fixed site costs
- 2590mm ceiling height .
- Ducted reverse cycle • airconditioning with airtouch 5 controller (sensors to all rooms)
- Three phase power •
- Ceiling fans and LED lighting •
- Digital smart lock to front door .
- 1200mm wide front entry door .
- Plush carpet including 10mm . underlay to bedrooms
- 600mm x 600mm porcelain tiles .
- to kitchen, living, dining . room & alfresco<sup>\*plan spe</sup>
- 20mm engineered stone benchtops