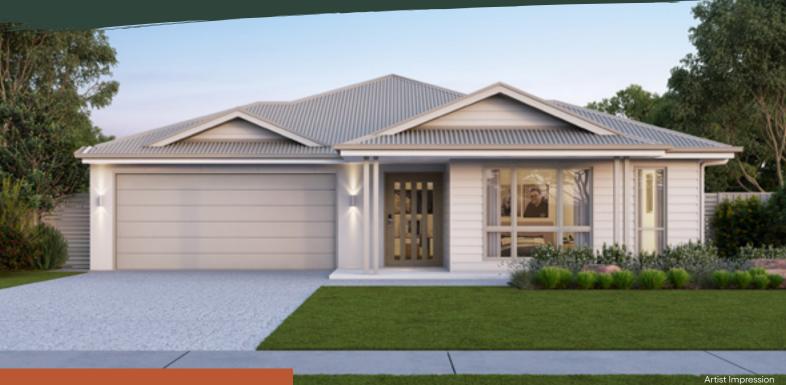

## House & Land Package Lot 146, Bushman Close

## Turnkey package price: \$854,900

## Milos 210

## Lot Size: 832m<sup>2</sup> House Size: 211.3m<sup>2</sup> m²

- · Full turn-key inclusions
- Fixed site costs
- 2590mm ceiling height .
- Ducted reverse cycle • airconditioning with airtouch 5 controller (sensors to all rooms)
- Three phase power •
- Ceiling fans and LED lighting •
- Digital smart lock to front door .
- 1200mm wide front entry door .
- Plush carpet including 10mm . underlay to bedrooms
- 600mm x 600mm porcelain tiles .
- to kitchen, living, dining . room & alfresco<sup>\*plan spe</sup>
- 20mm engineered stone benchtops