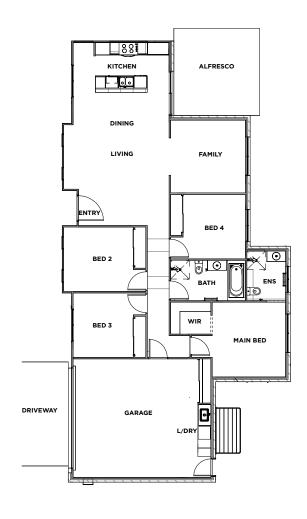

## **Avalon 202 Hamptons**

[m²] Lot Size: 1112m² | House Size: 202m²

- Fixed price building contract for peace of mind
- Full turnkey inclusions including fencing & landscaping
- 2740mm ceiling height to ground level
- · Ducted air conditioning
- Rendered blockwork to side and rear elevations
- Stone benchtops to kitchen, bathrooms and laundry
- 2pac cabinetry with finger pulls throughout
- Wall-hung vanities with above-counter basins