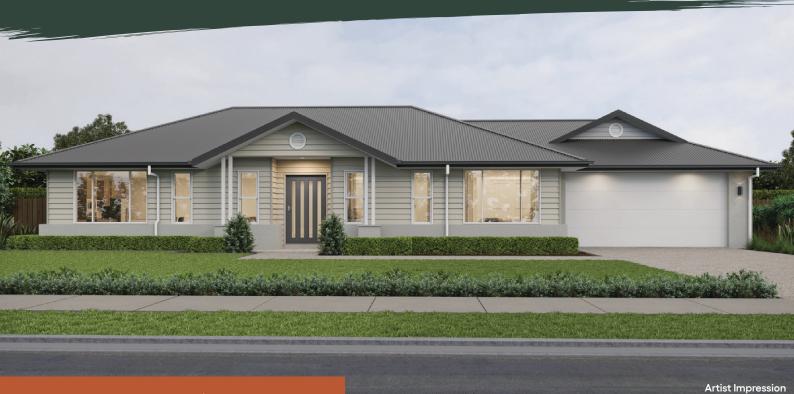

## **House & Land Package** Lot 142 Archers Way, D'Aguilar

**Turn-key package price:** 

3916,400

## **Avalon 202 Hamptons**

[m²] Lot Size: 1112m² | House Size: 202m²

- Fixed price building contract for peace of mind
- Full turnkey inclusions including fencing & landscaping
- 2740mm ceiling height to ground level
- · Ducted air conditioning
- Rendered blockwork to side and rear elevations
- Stone benchtops to kitchen, bathrooms and laundry
- 2pac cabinetry with finger pulls throughout
- Wall-hung vanities with above-counter basins